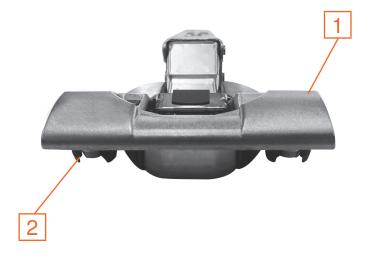

### Screw-on

- 1 No screws
- 2 No dowels

Part no. 71B3550

### Press-in

- 1 Dowel screws
- 2 8 mm dowels

Part no. 71B3580

#### **INSERTA**

- 1 Die cast cover
- 2 8 mm INSERTA dowels

Part no. 71B3590

*ablum*°

*Ablum*°

15

*ablum*°

| Style                                                                                                                                                        |        |   |                                                                                   | Arm Design                                                                       |                                                 | Attachment                                |         |                                                  |                                                                                                                                  |
|--------------------------------------------------------------------------------------------------------------------------------------------------------------|--------|---|-----------------------------------------------------------------------------------|----------------------------------------------------------------------------------|-------------------------------------------------|-------------------------------------------|---------|--------------------------------------------------|----------------------------------------------------------------------------------------------------------------------------------|
| T = CLIP top A = Angled CLIP top  Series 7 = CLIP top                                                                                                        |        |   | 4 = Angled 5 = Straight-arm 6 = Half-crank 7 = Full-crank 9 = Special application |                                                                                  | Features  0 = Standard A = Aluminum E = EXPANDO |                                           | Special |                                                  |                                                                                                                                  |
| 7 = CLIP top                                                                                                                                                 |        |   |                                                                                   |                                                                                  |                                                 |                                           |         |                                                  | Features                                                                                                                         |
|                                                                                                                                                              | 7      | 1 | Т                                                                                 | 3                                                                                | 5                                               | 8                                         | 0       | X                                                | B = BLUMOTION<br>compatible<br>BT = Angled                                                                                       |
| Closing  Even = Free swing Odd = Self close 0 or 1 = 110°, 120°, 170°, 95°, 155°, Mini 2 or 3 = 110°+, 120°+, Alt 4 or 5 = 107°, Glass 9 = Angled, special a | uminuı |   | Ang<br>0 =<br>1 =<br>3 =<br>4 =<br>5 =<br>6 =<br>7 =<br>8 =                       | ening<br>gle<br>Mini<br>107°<br>110°<br>Glass<br>120°<br>170°<br>155°<br>Bi-folo |                                                 | 0 = 9<br>3 = E<br>4 = 1<br>5 = 9<br>8 = F | Bi-fold | on for<br>application<br>press-in<br>SERTA<br>on | BLUMOTION compatible BTL = BLUMOTION compatible Free swing B37 = Inset blind corner D = 125° .TL = Free swing .10 = Blind corner |