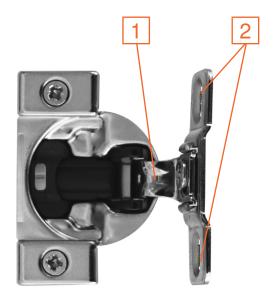

## CLIP top 107°

- 1 Ribbed surface
- 2 "Spiral-tech" cam depth adjustment screw
- 3 Three rivets

Part no. **75T15X0** 