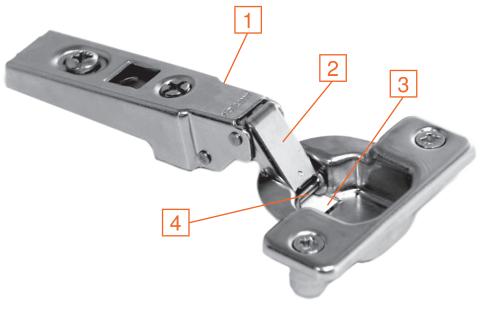

### CLIP 100°

- 1 Stepped arm
- 2 Straight link
- 3 Large opening in cup
- 4 Exposed link rivet

Part no. **71M25X0** 

- 1 Straight arm
- 2 Tapered link
- 3 Small closed cup
- 4 Covered link rivet

Part no. **75M15X0** 