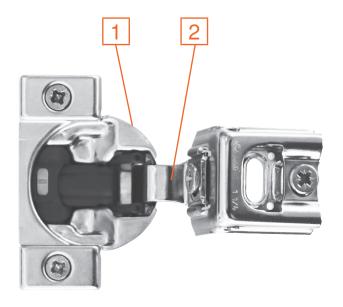

### CLIP 100°

- 1 Stepped arm
- 2 Straight link
- 3 Large opening in cup
- 4 Exposed link rivet

Part no. **71M25X0** 

- 1 Straight arm
- 2 Tapered link
- 3 Small closed cup
- 4 Covered link rivet

Part no. **75M15X0** 