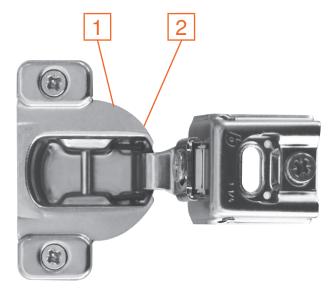

### **CLIP top 95° Thick Door**

- 1 Stepped arm
- 2 Raised line on arm
- 3 Exposed link rivet

Part no. **71T95X0** 