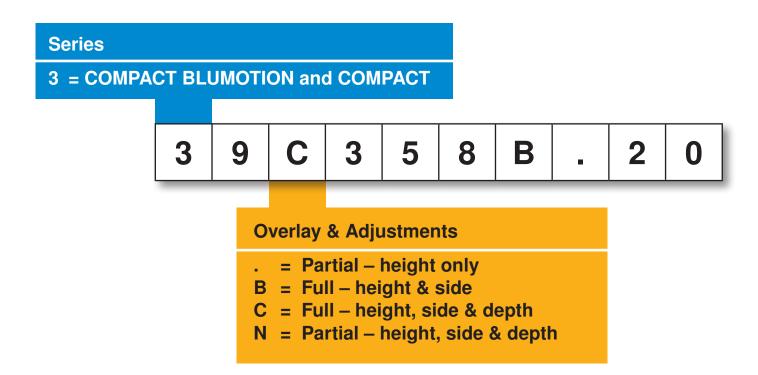

### **CLIP 107°**

- 1 Smooth surface
- 2 Sliding depth adjustment screw
- 3 Two rivets

Part no. **75M15X0** 

## CLIP top 107°

- 1 Ribbed surface
- 2 "Spiral-tech" cam depth adjustment screw
- 3 Three rivets

Part no. **75T15X0** 

## CLIP top 107°

- 1 Standard side adjustment screw
- 2 Tapered link
- 3 Small opening in cup

Part no. **75T15X0** 

## CLIP top 120°

- 1 Cam side adjustment screw
- 2 Slight rib on link
- 3 No opening in cup

Part no. **71T55X0** 

## CLIP top 107°

- 1 Straight arm
- 2 Tapered link
- 3 Small opening in cup

Part no. **75T15X0** 