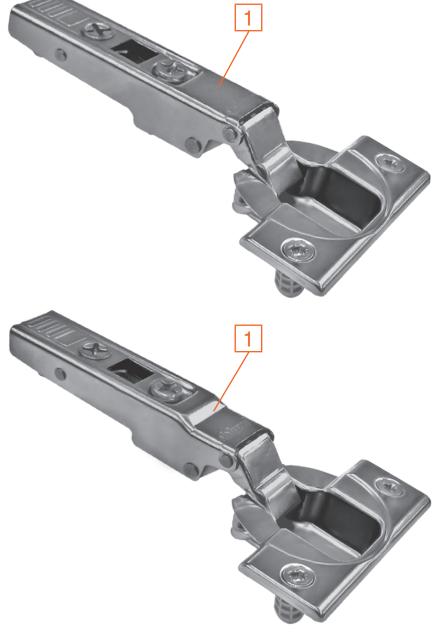

# CLIP top 120°

- 1 Straight arm
- 2 Ablum logo

Part no. **71T55X0** 

# CLIP top 120°+

- 1 Indented arm
- 2 b logo

Part no. **73T55X0** 