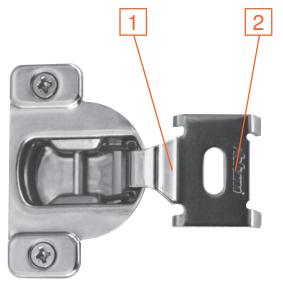

### Screw-on

- 1 No screws
- 2 No dowels

Part no. 71B3550

### Press-in

- 1 Dowel screws
- 2 8 mm dowels

Part no. 71B3580