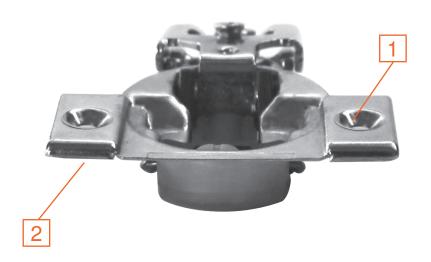

#### **COMPACT 38N - 105°**

- 1 Side adjustment screw
- 2 Cam depth adjustment screw

Part no. 38N35XC.XX

#### **COMPACT 38. – 105°**

- 1 No side adjustment screw
- 2 No cam depth adjustment screw

Part no. 38.3580.08