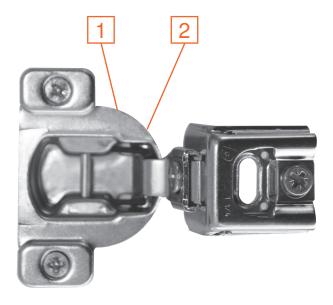

## CLIP top 107°

- 1 Straight arm
- 2 Tapered link
- 3 Small opening in cup

Part no. **75T15X0** 