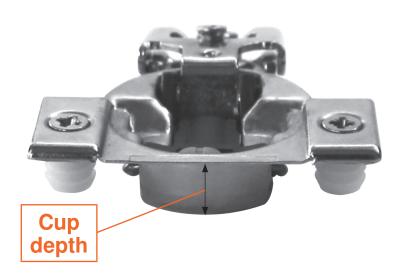

#### **COMPACT BLUMOTION 39C - 110°**

- 1 1/2" cup depth
- 2 Smooth arm

Part no. 39C35XB.XX

### **COMPACT BLUMOTION 38C - 107°**

- 1 7/16" cup depth
- 2 Indented arm

Part no. 38C35XB.XX