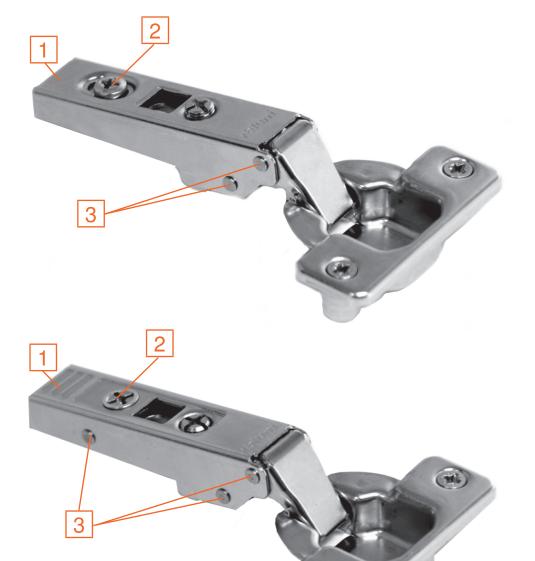

### **CLIP 107°**

- 1 Smooth surface
- 2 Sliding depth adjustment screw
- 3 Two rivets

Part no. **75M15X0** 

## CLIP top 107°

- 1 Ribbed surface
- 2 "Spiral-tech" cam depth adjustment screw
- 3 Three rivets

Part no. **75T15X0** 