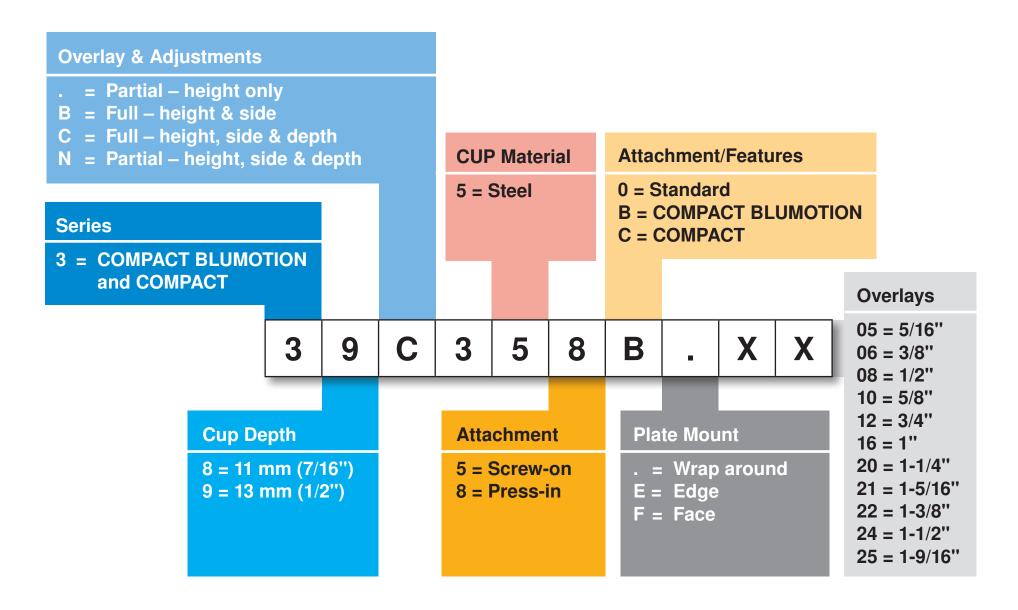

#### **INSERTA**

- 1 Die cast cover
- 2 8 mm INSERTA dowels

Part no. 71B3590

*ablum*°

*Ablum*°

15

*ablum*°

| Style                                                                                                                                                        |        |   |                                                                                   | Arm Design                                                                       |                                                 | Attachment                                |         |                                                  |                                                                                                                                  |
|--------------------------------------------------------------------------------------------------------------------------------------------------------------|--------|---|-----------------------------------------------------------------------------------|----------------------------------------------------------------------------------|-------------------------------------------------|-------------------------------------------|---------|--------------------------------------------------|----------------------------------------------------------------------------------------------------------------------------------|
| T = CLIP top A = Angled CLIP top  Series 7 = CLIP top                                                                                                        |        |   | 4 = Angled 5 = Straight-arm 6 = Half-crank 7 = Full-crank 9 = Special application |                                                                                  | Features  0 = Standard A = Aluminum E = EXPANDO |                                           | Special |                                                  |                                                                                                                                  |
| 7 = CLIP top                                                                                                                                                 |        |   |                                                                                   |                                                                                  |                                                 |                                           |         |                                                  | Features                                                                                                                         |
|                                                                                                                                                              | 7      | 1 | Т                                                                                 | 3                                                                                | 5                                               | 8                                         | 0       | X                                                | B = BLUMOTION<br>compatible<br>BT = Angled                                                                                       |
| Closing  Even = Free swing Odd = Self close 0 or 1 = 110°, 120°, 170°, 95°, 155°, Mini 2 or 3 = 110°+, 120°+, Alt 4 or 5 = 107°, Glass 9 = Angled, special a | uminuı |   | Ang<br>0 =<br>1 =<br>3 =<br>4 =<br>5 =<br>6 =<br>7 =<br>8 =                       | ening<br>gle<br>Mini<br>107°<br>110°<br>Glass<br>120°<br>170°<br>155°<br>Bi-folo |                                                 | 0 = 9<br>3 = E<br>4 = 1<br>5 = 9<br>8 = F | Bi-fold | on for<br>application<br>press-in<br>SERTA<br>on | BLUMOTION compatible BTL = BLUMOTION compatible Free swing B37 = Inset blind corner D = 125° .TL = Free swing .10 = Blind corner |

*ablum*°

- .21 \ Face Frame/
- .22 Special
- .24 / Applications

- Cup
- Arm
- Mounting plate

NOTE: All COMPACT hinges have the overlay stamped on the mounting plate

#### **COMPACT BLUMOTION 39C - 110°**

- 1 1/2" cup depth
- 2 Smooth arm

Part no. 39C35XB.XX

### **COMPACT BLUMOTION 38C - 107°**

- 1 7/16" cup depth
- 2 Indented arm

Part no. 38C35XB.XX

#### **COMPACT BLUMOTION 38N – 105°**

- 1 Dimple in arm
- 2 Partial overlay plate (1 screw installation)

Part no. 38N35XB.XX

#### **COMPACT BLUMOTION 38B - 107°**

- 1 Indented arm
- 2 Face mount plate (2 screw installation)

Part no. 38B35XBF22

- 1 1/2" cup depth
- 2 39C stamped on base of cup

Part no. 39C35XC.XX

#### **COMPACT 38C - 107°**

- 1 7/16" cup depth
- 2 38C stamped on base of cup

Part no. 38C35XC.XX

#### **COMPACT 38N - 105°**

- 1 Side adjustment screw
- 2 Cam depth adjustment screw

Part no. 38N35XC.XX

#### **COMPACT 38. – 105°**

- 1 No side adjustment screw
- 2 No cam depth adjustment screw

Part no. 38.3580.08