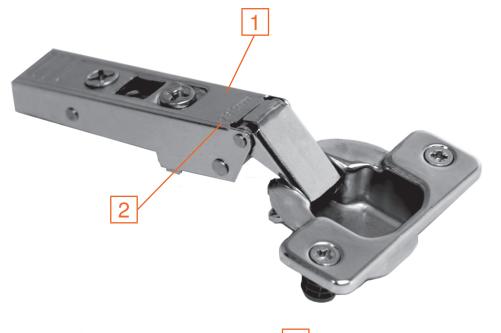

### **CLIP 107°**

- 1 Smooth surface
- 2 Sliding depth adjustment screw
- 3 Two rivets

Part no. **75M15X0** 

## CLIP top 107°

- 1 Ribbed surface
- 2 "Spiral-tech" cam depth adjustment screw
- 3 Three rivets

Part no. **75T15X0** 