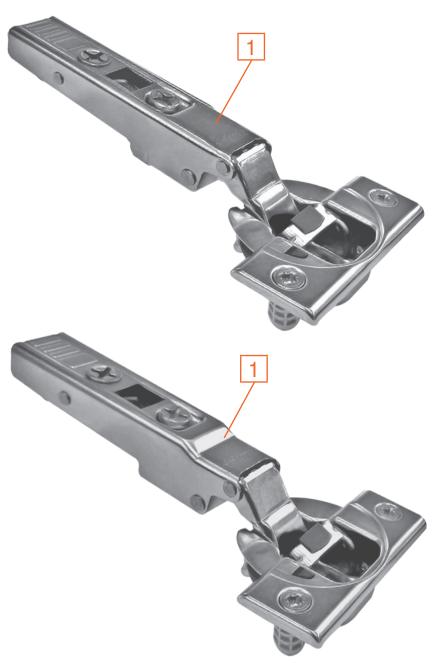

### CLIP 100°

- 1 Stepped arm
- 2 Straight link
- 3 Large opening in cup
- 4 Exposed link rivet

Part no. **71M25X0** 

- 1 Straight arm
- 2 Tapered link
- 3 Small closed cup
- 4 Covered link rivet

Part no. **75M15X0** 