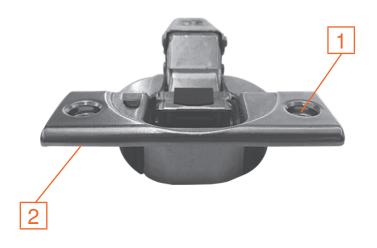

### Screw-on

- 1 No screws
- 2 No dowels

Part no. 71B3550

### Press-in

- 1 Dowel screws
- 2 8 mm dowels

Part no. 71B3580