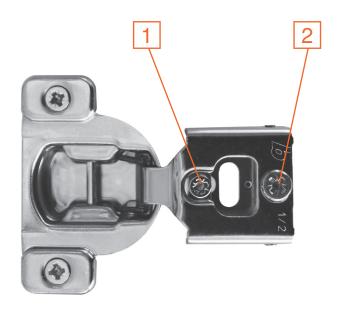

### **CLIP 107°**

- 1 Smooth surface
- 2 Sliding depth adjustment screw
- 3 Two rivets

Part no. **75M15X0** 

## CLIP top 107°

- 1 Ribbed surface
- 2 "Spiral-tech" cam depth adjustment screw
- 3 Three rivets

Part no. **75T15X0** 