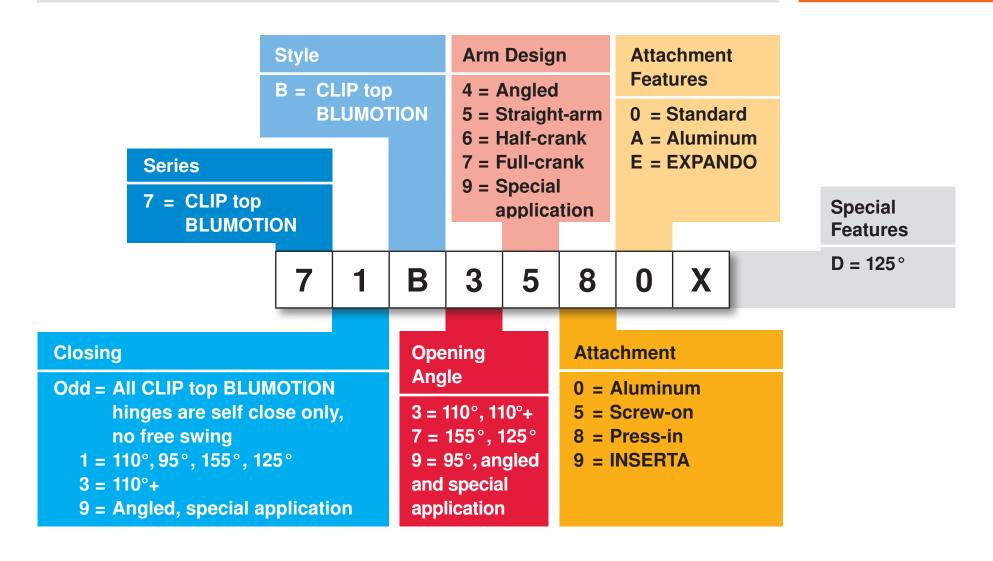

## **CLIP top BLUMOTION 155°**

- 1 Rectangle cutout in arm
- 2 Narrow hinge link
- 3 BLUMOTION deactivation switch
- 4 Full exposed rivet

Part no. 71B75X0

### **CLIP top BLUMOTION 125°**

- 1 Rectangle cutout in arm
- 2 Wide hinge link
- 3 BLUMOTION deactivation switch
- 4 Partial exposed rivet

Part no. 71B75X0D