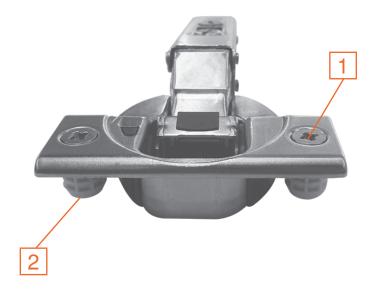

### Screw-on

- 1 No screws
- 2 No dowels

Part no. 71B3550

### Press-in

- 1 Dowel screws
- 2 8 mm dowels

Part no. 71B3580