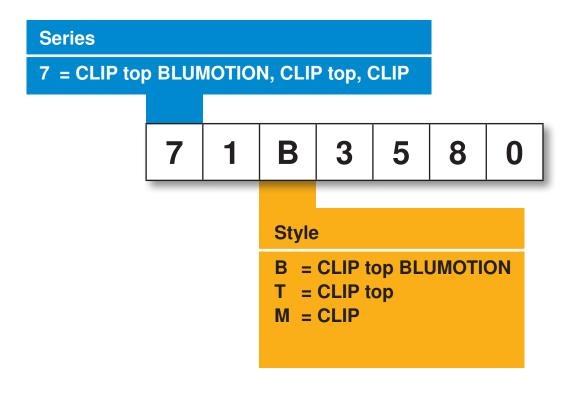

# **CLIP top BLUMOTION 110°**

1 Straight arm

Part no. 71B35X0

# **CLIP top BLUMOTION 110°+**

1 Indented arm

Part no. 73B35X0