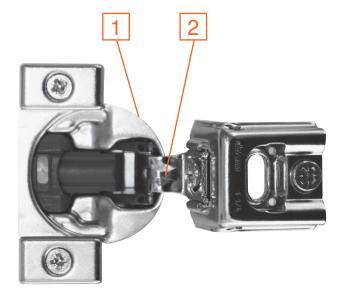

### CLIP 100°

- 1 Stepped arm
- 2 Straight link
- 3 Large opening in cup
- 4 Exposed link rivet

Part no. **71M25X0** 

- 1 Straight arm
- 2 Tapered link
- 3 Small closed cup
- 4 Covered link rivet

Part no. **75M15X0** 