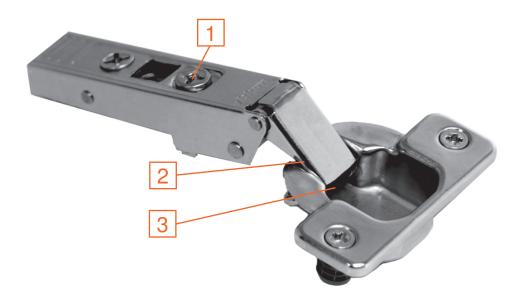

## CLIP top 120°

- 1 Cam side adjustment screw
- 2 Slight rib on link
- 3 No opening in cup

Part no. **71T55X0** 