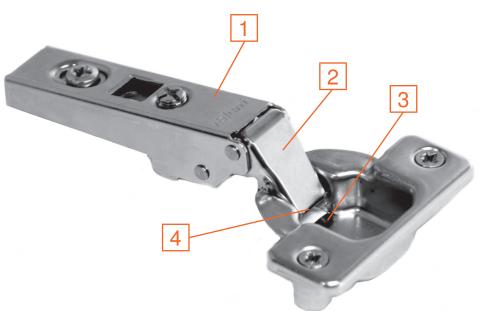

### CLIP 100°

- 1 Stepped arm
- 2 Straight link
- 3 Large opening in cup
- 4 Exposed link rivet

Part no. **71M25X0** 

- 1 Straight arm
- 2 Tapered link
- 3 Small closed cup
- 4 Covered link rivet

Part no. **75M15X0** 