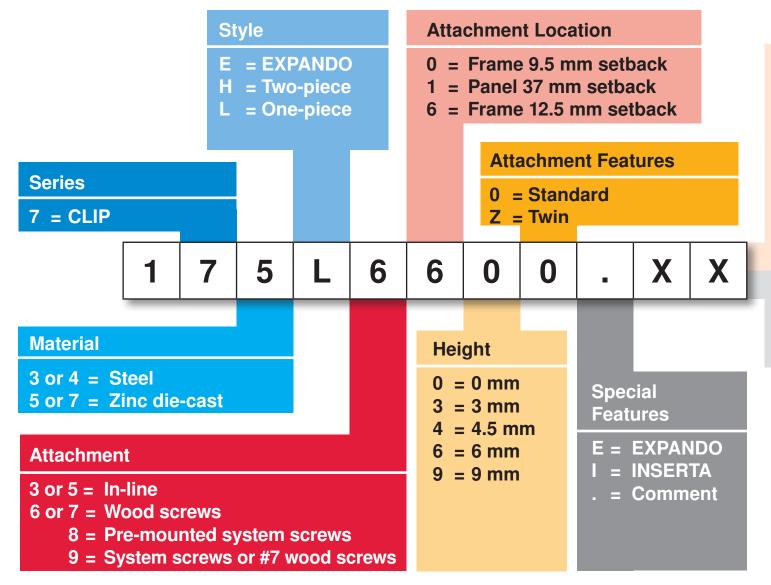

### Screw-on

- 1 No screws
- 2 No dowels

Part no. 71B3550

### Press-in

- 1 Dowel screws
- 2 8 mm dowels

Part no. 71B3580

#### **EXPANDO**

- 1 EXPANDO screws
- 2 EXPANDO dowels

Part no. 71B358E

#### **INSERTA**

- 1 Die cast cover
- 2 8 mm INSERTA dowels

Part no. 71B3590

*ablum*°

*Ablum*°

15

*ablum*°

| Style                                                                                                                                                        |        |   |                                                                                   | Arm Design                                                                       |                                                 | Attachment                                |         |                                                  |                                                                                                                                  |
|--------------------------------------------------------------------------------------------------------------------------------------------------------------|--------|---|-----------------------------------------------------------------------------------|----------------------------------------------------------------------------------|-------------------------------------------------|-------------------------------------------|---------|--------------------------------------------------|----------------------------------------------------------------------------------------------------------------------------------|
| T = CLIP top A = Angled CLIP top  Series 7 = CLIP top                                                                                                        |        |   | 4 = Angled 5 = Straight-arm 6 = Half-crank 7 = Full-crank 9 = Special application |                                                                                  | Features  0 = Standard A = Aluminum E = EXPANDO |                                           | Special |                                                  |                                                                                                                                  |
| 7 = CLIP top                                                                                                                                                 |        |   |                                                                                   |                                                                                  |                                                 |                                           |         |                                                  | Features                                                                                                                         |
|                                                                                                                                                              | 7      | 1 | Т                                                                                 | 3                                                                                | 5                                               | 8                                         | 0       | X                                                | B = BLUMOTION<br>compatible<br>BT = Angled                                                                                       |
| Closing  Even = Free swing Odd = Self close 0 or 1 = 110°, 120°, 170°, 95°, 155°, Mini 2 or 3 = 110°+, 120°+, Alt 4 or 5 = 107°, Glass 9 = Angled, special a | uminuı |   | Ang<br>0 =<br>1 =<br>3 =<br>4 =<br>5 =<br>6 =<br>7 =<br>8 =                       | ening<br>gle<br>Mini<br>107°<br>110°<br>Glass<br>120°<br>170°<br>155°<br>Bi-folo |                                                 | 0 = 9<br>3 = E<br>4 = 1<br>5 = 9<br>8 = F | Bi-fold | on for<br>application<br>press-in<br>SERTA<br>on | BLUMOTION compatible BTL = BLUMOTION compatible Free swing B37 = Inset blind corner D = 125° .TL = Free swing .10 = Blind corner |