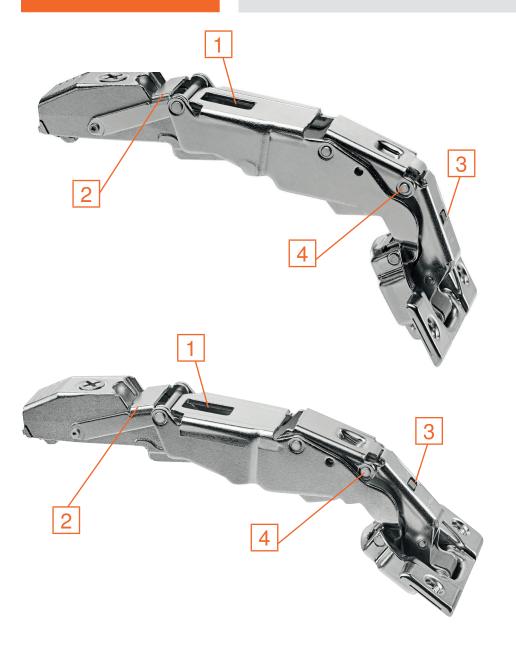

## **CLIP top BLUMOTION 155°**

- 1 Rectangle cutout in arm
- 2 Narrow hinge link
- 3 BLUMOTION deactivation switch
- 4 Full exposed rivet

Part no. 71B75X0

### **CLIP top BLUMOTION 125°**

- 1 Rectangle cutout in arm
- 2 Wide hinge link
- 3 BLUMOTION deactivation switch
- 4 Partial exposed rivet

Part no. 71B75X0D