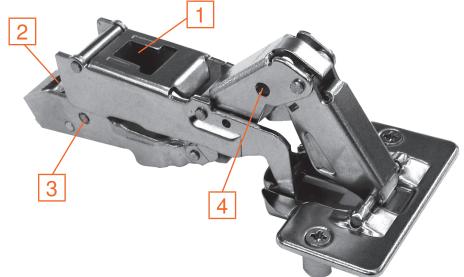

## CLIP top 155°

- 1 Rectangle cutout in arm
- 2 Narrow hinge link
- 3 No BLUMOTION deactivation switch

Part no. **71T75X0** 

- 1 T-cutout in arm
- 2 Adjustment screw recessed
- 3 Rear link inside
- 4 Round hole

Part no. **71T65X0** 