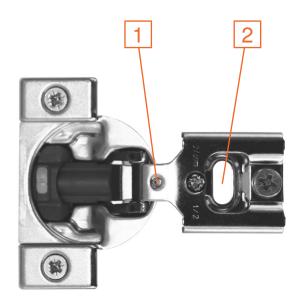

### **CLIP 107°**

- 1 Smooth surface
- 2 Sliding depth adjustment screw
- 3 Two rivets

Part no. **75M15X0** 