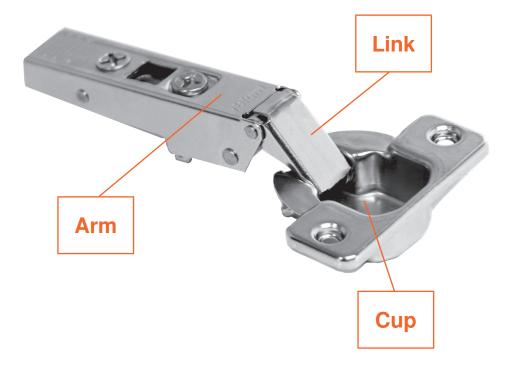

*Ablum* 

- Arm
- Link
- Cup

**NOTE:** All hinges shown are straight-arm hinges. The same characteristics apply to cranked hinge arms – with the exception of the shape/size of arm and different reference numbers.