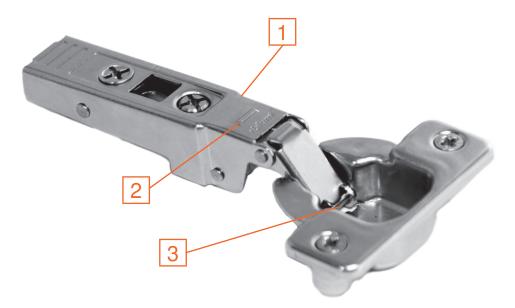

### CLIP 100°

- 1 Stepped arm
- 2 Straight link
- 3 Large opening in cup
- 4 Exposed link rivet

Part no. **71M25X0** 

- 1 Straight arm
- 2 Tapered link
- 3 Small closed cup
- 4 Covered link rivet

Part no. **75M15X0** 