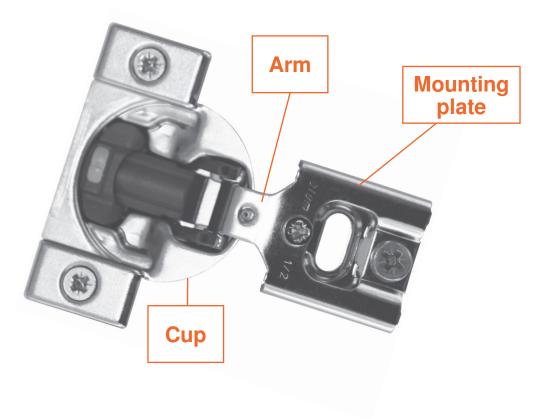

*Ablum* 

- Arm
- Link
- Cup

**NOTE:** All hinges shown are straight-arm hinges. The same characteristics apply to cranked hinge arms – with the exception of the shape/size of arm and different reference numbers.