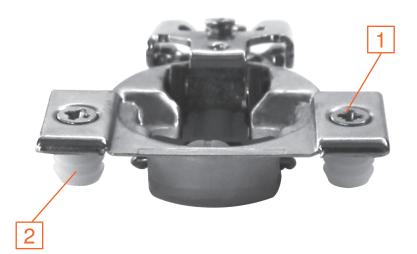

#### **COMPACT 38N - 105°**

- 1 Side adjustment screw
- 2 Cam depth adjustment screw

Part no. 38N35XC.XX

#### **COMPACT 38. – 105°**

- 1 No side adjustment screw
- 2 No cam depth adjustment screw

Part no. 38.3580.08