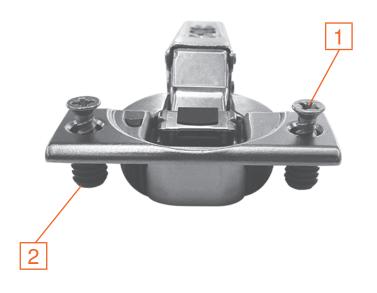

### Screw-on

- 1 No screws
- 2 No dowels

Part no. 71B3550

### Press-in

- 1 Dowel screws
- 2 8 mm dowels

Part no. 71B3580

#### **EXPANDO**

- 1 EXPANDO screws
- 2 EXPANDO dowels

Part no. 71B358E