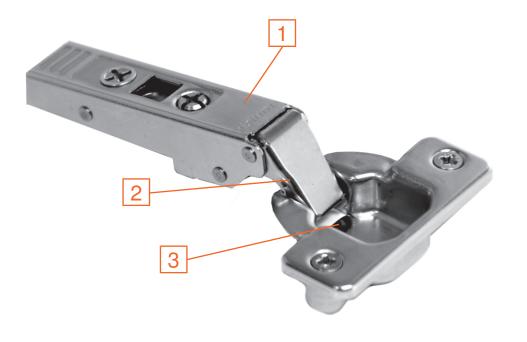

### **CLIP top 95° Thick Door**

- 1 Stepped arm
- 2 Raised line on arm
- 3 Exposed link rivet

Part no. **71T95X0** 