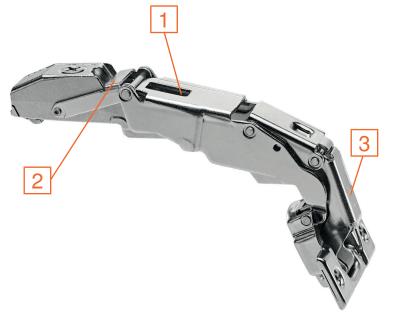

## CLIP top 155°

- 1 Rectangle cutout in arm
- 2 Narrow hinge link
- 3 No BLUMOTION deactivation switch

Part no. **71T75X0** 

- 1 T-cutout in arm
- 2 Adjustment screw recessed
- 3 Rear link inside
- 4 Round hole