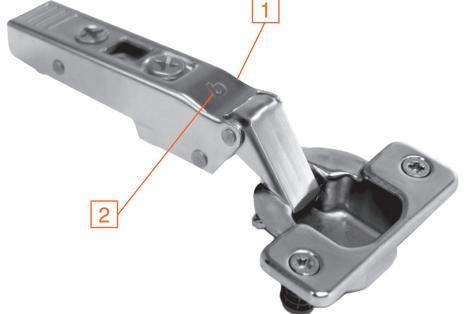

## CLIP top 107°

- 1 Standard side adjustment screw
- 2 Tapered link
- 3 Small opening in cup

Part no. **75T15X0** 

## CLIP top 107°

- 1 Straight arm
- 2 Tapered link
- 3 Small opening in cup

Part no. **75T15X0** 