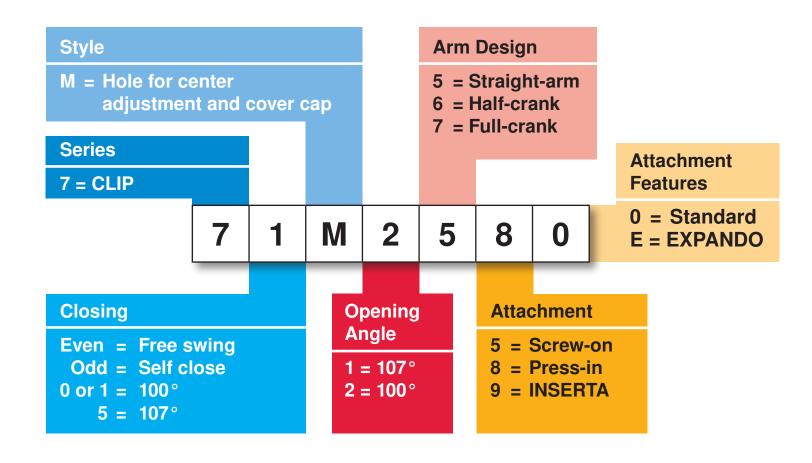

### CLIP 100°

- 1 Stepped arm
- 2 Straight link
- 3 Large opening in cup
- 4 Exposed link rivet

Part no. **71M25X0** 

- 1 Straight arm
- 2 Tapered link
- 3 Small closed cup
- 4 Covered link rivet

Part no. **75M15X0** 