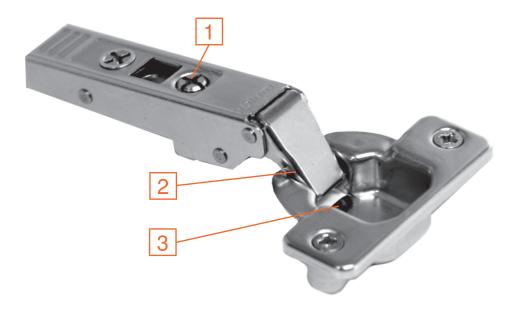

## CLIP top 107°

- 1 Standard side adjustment screw
- 2 Tapered link
- 3 Small opening in cup

Part no. **75T15X0** 

## CLIP top 107°

- 1 Straight arm
- 2 Tapered link
- 3 Small opening in cup

Part no. **75T15X0** 