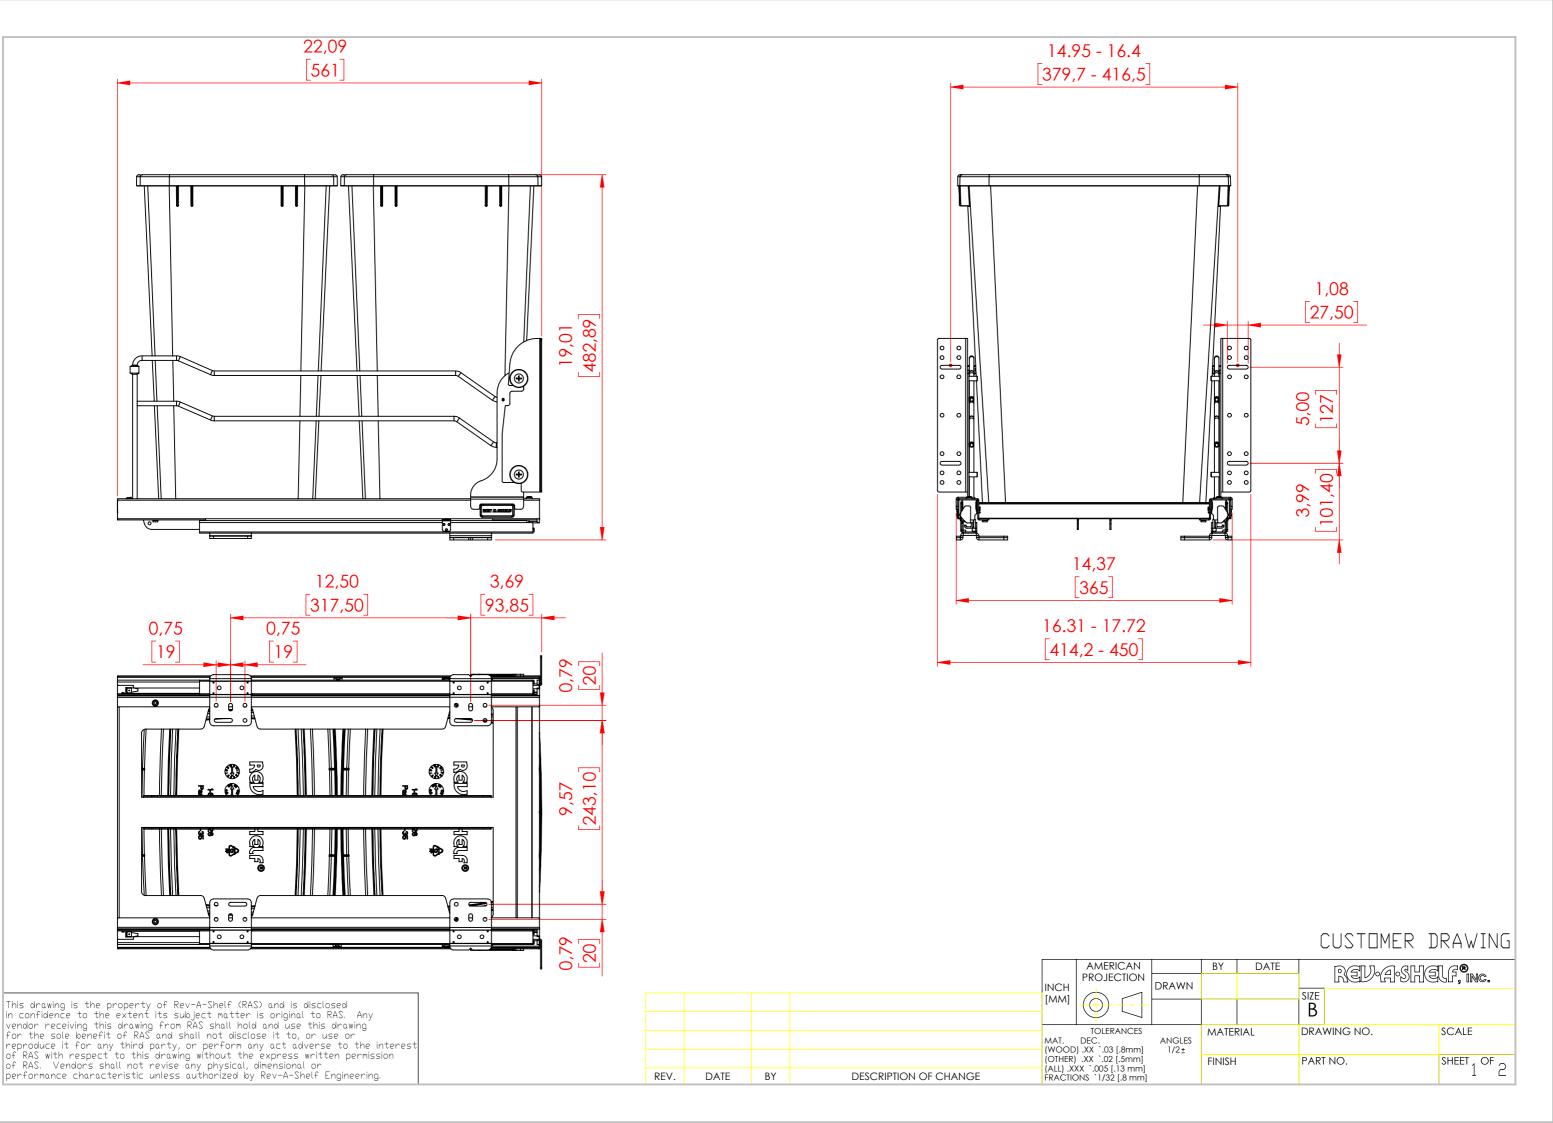

| PART DIMENSIONS     |          |               |  |  |  |  |
|---------------------|----------|---------------|--|--|--|--|
|                     | MIN      | MAX           |  |  |  |  |
| WIDTH               | 14.37    |               |  |  |  |  |
| DEPTH               | 22.09    |               |  |  |  |  |
| HEIGHT              | 19.01    |               |  |  |  |  |
| WEIGHT              |          |               |  |  |  |  |
| DIAMETER            |          |               |  |  |  |  |
| RADIUS              |          |               |  |  |  |  |
| CONTAINTER CAPACITY | (2) 35QT |               |  |  |  |  |
| CONTAINER UOM       | POLYPRO  | POLYPROPYLENE |  |  |  |  |
|                     |          |               |  |  |  |  |

| MIN    | CABINET | ENING |
|--------|---------|-------|
| WIDTH  |         | 14.75 |
| DEPTH  |         | 22.25 |
| HEIGHT |         | 19.25 |

PRODUCT MAX WEIGHT RATING

90 LBS

| SLIDE SPECIFICATIONS |          |            |                 |       |            |  |
|----------------------|----------|------------|-----------------|-------|------------|--|
| SLIDE                | TYPE     | UNDERMOUNT | SLIDE EXTENSION | FULL  | MAX WEIGHT |  |
| SLIDE                | CLOSING  | SOFT/SELF  | SLIDE LENGTH    | 560MM | RATING     |  |
| SLIDE                | MOUNTING | BOTTOM     | SLIDE FINISH    | ZINC  | 90 LBS     |  |

## CUSTOMER DRAWING

This drawing is the property of Rev-A-Shelf (RAS) and is disclosed in confidence to the extent its subject matter is original to RAS. Any vendor receiving this drawing from RAS shall hold and use this drawing for the sole benefit of RAS and shall not disclose it to, or use or reproduce it for any third party, or perform any act adverse to the interest of RAS with respect to this drawing without the express written permission of RAS. Vendors shall not revise any physical, dimensional or performance characteristic unless authorized by Rev-A-Shelf Engineering.