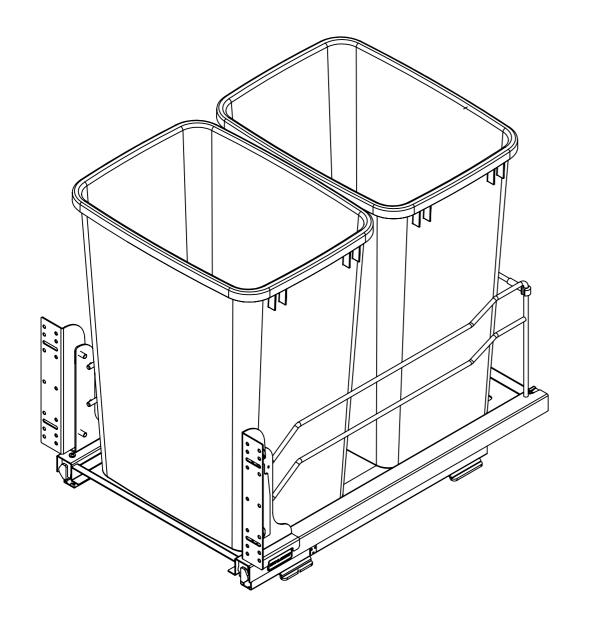

| PART DIMENSIONS     |          |               |  |  |  |  |
|---------------------|----------|---------------|--|--|--|--|
|                     | MIN      | MAX           |  |  |  |  |
| WIDTH               | 14.37    |               |  |  |  |  |
| DEPTH               | 22.09    |               |  |  |  |  |
| HEIGHT              | 19.01    |               |  |  |  |  |
| WEIGHT              |          |               |  |  |  |  |
| DIAMETER            |          |               |  |  |  |  |
| RADIUS              |          |               |  |  |  |  |
| CONTAINTER CAPACITY | (2) 35QT |               |  |  |  |  |
| CONTAINER UOM       | POLYPRO  | POLYPROPYLENE |  |  |  |  |
|                     |          |               |  |  |  |  |

| MIN    | CABINET | ENING |
|--------|---------|-------|
| WIDTH  |         | 14.75 |
| DEPTH  |         | 22.25 |
| HEIGHT |         | 19.25 |

PRODUCT MAX WEIGHT RATING

90 LBS

| SLIDE SPECIFICATIONS |          |            |                 |       |            |  |
|----------------------|----------|------------|-----------------|-------|------------|--|
| SLIDE                | TYPE     | UNDERMOUNT | SLIDE EXTENSION | FULL  | MAX WEIGHT |  |
| SLIDE                | CLOSING  | SOFT/SELF  | SLIDE LENGTH    | 560MM | RATING     |  |
| SLIDE                | MOUNTING | BOTTOM     | SLIDE FINISH    | ZINC  | 90 LBS     |  |