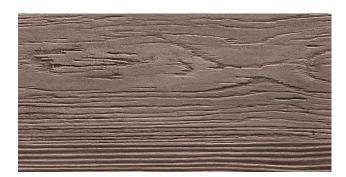

## ENGADINA S061

Sophistication with a vintage feel, the Engadina texture is a reinterpretation of rustic wood.