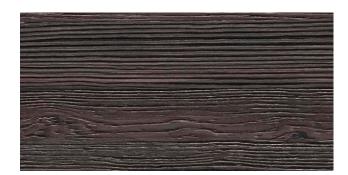

## ENGADINA S064

Sophistication with a vintage feel, the Engadina texture is a reinterpretation of rustic wood.