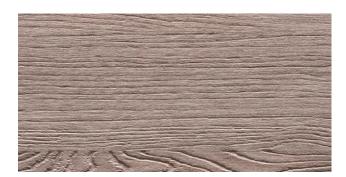

## PEMBROKE S121

The marked knots and grains inspired by oak wood make the Pembroke texture intriguing and perfect in combination with more neutral surfaces at a tactile effect.