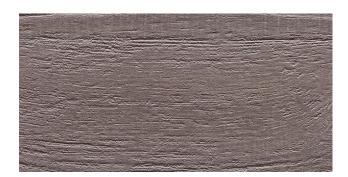

## SHERWOOD S095

The Sherwood texture takes Po Valley oak as its reference, with strong and deep markings.