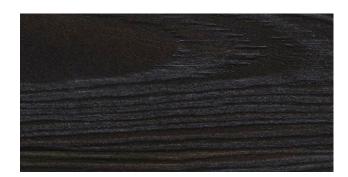

## YOSEMITE S012

Yosemite reproduces the tactile and visual effect of the legendary Scots pine and represents the first synchronized texture by Cleaf. Light reflections emphasize the depht of its grains.