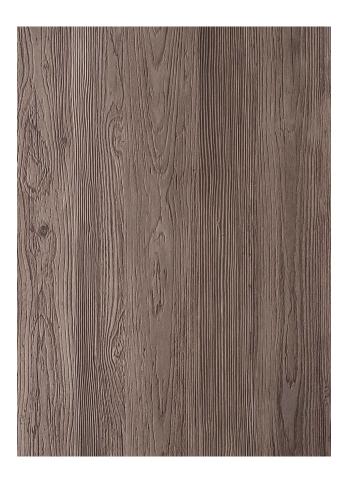

## ENGADINA S061

Sophistication with a vintage feel, the Engadina texture is a reinterpretation of rustic wood.

SYNCHRO PRODUCT