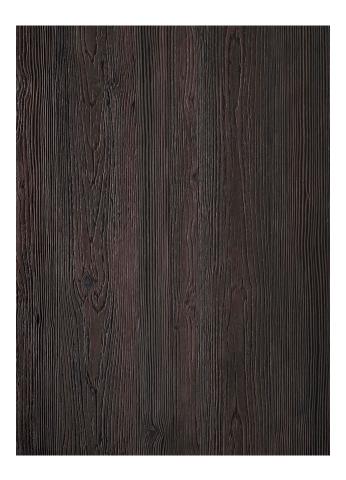

## ENGADINA S064

Sophistication with a vintage feel, the Engadina texture is a reinterpretation of rustic wood.

SYNCHRO PRODUCT