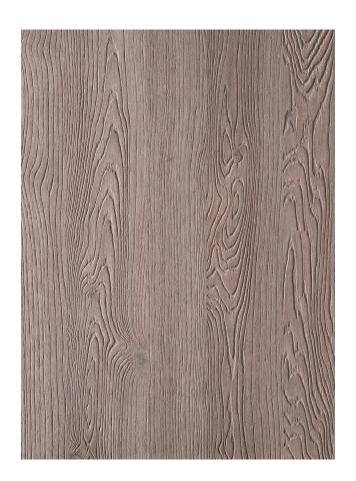

# PEMBROKE S121

The marked knots and grains inspired by oak wood make the Pembroke texture intriguing and perfect in combination with more neutral surfaces at a tactile effect.