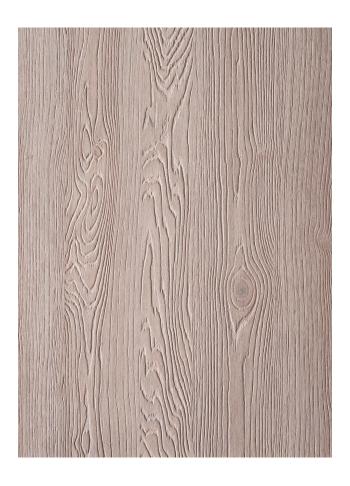

# PEMBROKE S122

The marked knots and grains inspired by oak wood make the Pembroke texture intriguing and perfect in combination with more neutral surfaces at a tactile effect.

SYNCHRO PRODUCT