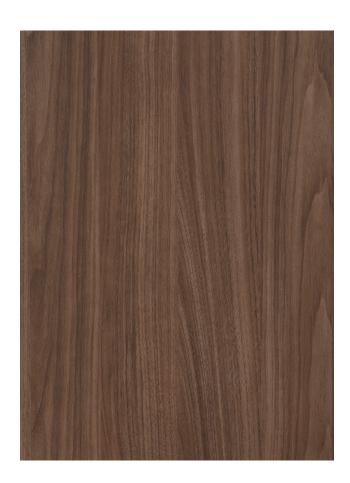

# PORO NOCE LS14

The Poro Noce texture reproduces the wood of walnut, a tree considered a symbol of fertility, whose ancient presence in Campania is witnessed by the discovery in the excavations of Pompei of carbonized trees. The pores are spread in a diffuse way and are easily recognizable to the naked eye.