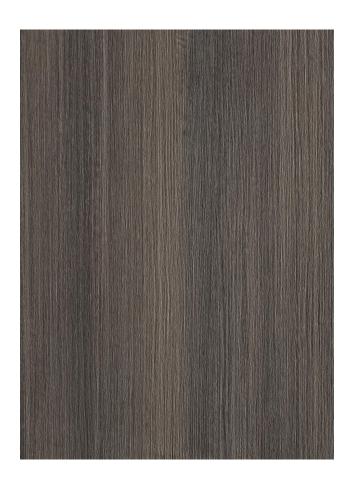

# SABLÈ LR25

The brushed effect of the Sablè texture is characteristic of handcrafted wood essences.

### **COMBINED BACK TEXTURE**

Sablè