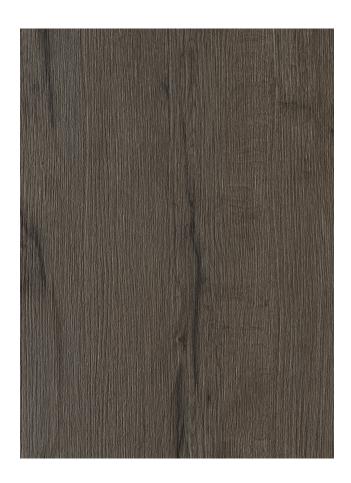

# SABLÈ LR47

The brushed effect of the Sablè texture is characteristic of handcrafted wood essences.

### COMBINED BACK TEXTURE

Sablè