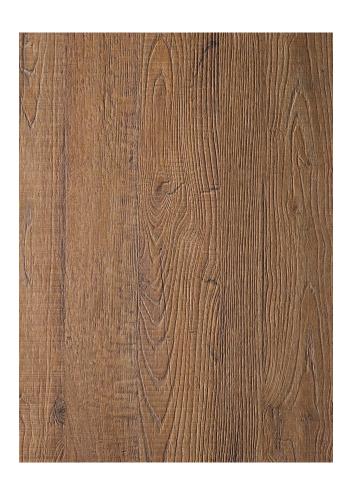

# SHERWOOD S072

The Sherwood texture takes Po Valley oak as its reference, with strong and deep markings.

SYNCHRO PRODUCT