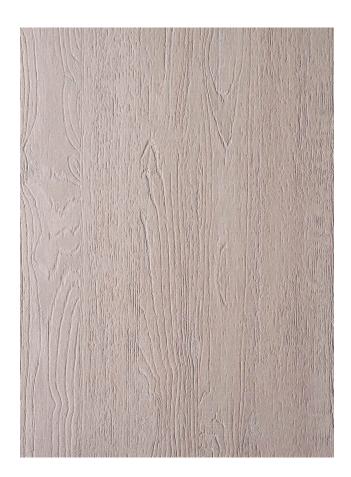

# SHERWOOD S078

The Sherwood texture takes Po Valley oak as its reference, with strong and deep markings.

SYNCHRO PRODUCT