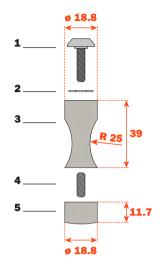

PACKING: boxes 12 pcs

- 1) Anchor bolt
- 2) Gasket
- 3) Bracket
- 4) Connecting item
- 5) Cap

**DOB3LU300P** = Aluminium finish **DOB3LU300T** = Titanium finish

**PACKING:** boxes 16 pcs 6) Profile length: 3 meters