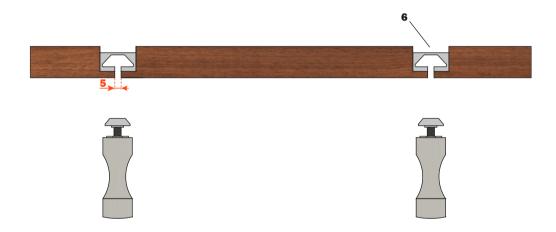

PACKING: boxes 12 pcs

- 1) Anchor bolt
- 2) Gasket
- 3) Bracket
- 4) Connecting item
- 5) Cap

**DOB3LU300P** = Aluminium finish **DOB3LU300T** = Titanium finish

**PACKING:** boxes 16 pcs 6) Profile length: 3 meters

**D0B3LU100P** = Aluminium finish **D0B3LU100T** = Titanium finish **PACKING:** boxes 16 pcs 6) Profile length: 1 meter

**DOB3LU200P** = Aluminium finish **DOB3LU200T** = Titanium finish **PACKING:** boxes 16 pcs

6) Profile length: 2 meters

The profiles can be surface-mounted or recessed into wall systems. Screws for the profile fixing to be ordered separately. Please see page 27.

Maximum weight carried by one Pin Hang: 10 kg.