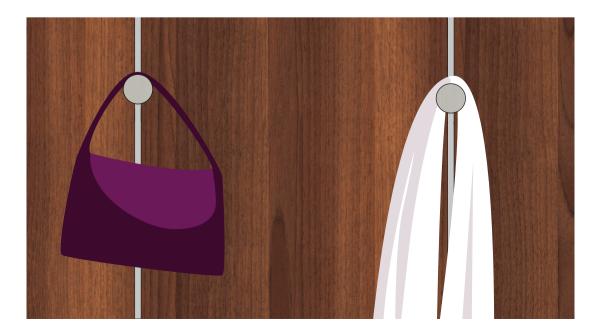

## **Pin Hang**

Display storage system for items of clothing and accessories

**DOHPXXK** = Aluminium finish **DOHPXXT** = Titanium finish

Soft touch treatment for greater stability of the stored objects.

6) Profile length: 2 meters

The profiles can be surface-mounted or recessed into wall systems. Screws for the profile fixing to be ordered separately. Please see page 27.

Maximum weight carried by one Pin Hang: 10 kg.